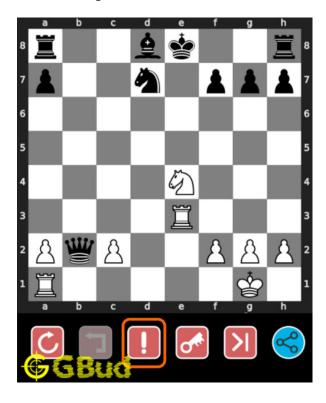

## How to get help for moves in the medium chess puzzle 0098

To get help or the possible next moves in the puzzle, , follow the steps given below

- 1. Go to the puzzle page
- 2. Click the help button (exclamation mark as shown below) to get help or suggestion on next possible move

Figure 13: Click the help button to get help on next move @ https://gbud.in/g8hgth2

Figure 14: Solve more medium puzzles @ https://gbud.in/chsmdpz

Figure 15: Solve other puzzles @ https://gbud.in/chsgppz