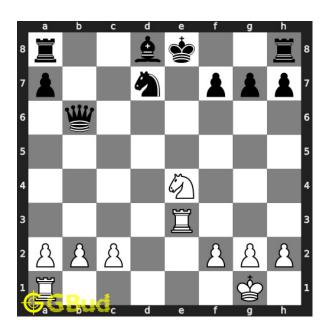

#### $\mathbf{Move} \ \mathbf{1} \quad \text{Move by black}$

Figure 4: Qxb2

opponent made mistake. they try to threaten the hanging rook