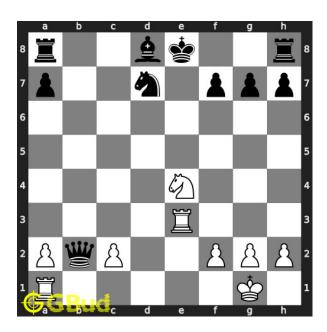

#### Solution 1

**Initial board position** This is the initial board position of medium chess puzzle 0098.

Figure 3: Initial board position of medium chess puzzle 0098