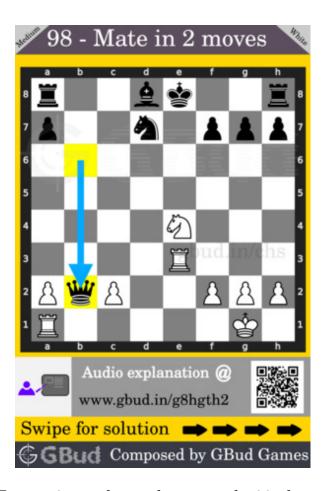

# Medium Chess puzzle # 0098 - Mate in 2 moves

Solve this medium chess puzzle and improve your chess games through improvement of your chess strategies and chess tactics.

Puzzle No: 0098

Difficulty level: medium

Description: Mate in 2 moves

Next Move: White

Player level: Intermediate

Short URL for puzzle: https://gbud.in/g8hgth2

#### Medium chess puzzle 0098

Figure 1: Solve this medium chess puzzle 0098. Mate in 2 moves @ https://gbud.in/g8hgth2

Figure 2: Solve this medium chess puzzle online with solution @ https://gbud.in/g8hgth2