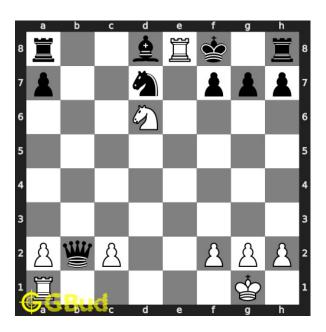

#### $\mathbf{Move} \ \mathbf{1} \quad \text{Move by black}$

Figure 4: Qxb2

opponent made mistake. they try to threaten the hanging rook

#### Move 2 Move by white

Figure 5: Nd6+

this is a double discovered check since the movement of knight results in check from itself and the rook. opponent's king is forced to move