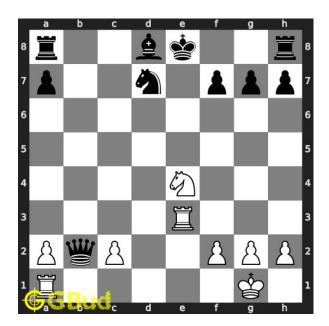

#### Move 2 Move by white

Figure 5: Nd6+

this is a double discovered check since the movement of knight results in check from itself and the rook. opponent's king is forced to move