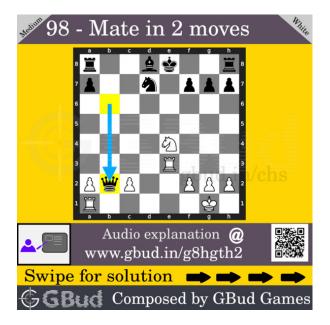

#### Medium chess puzzle 0098

Figure 1: Solve this medium chess puzzle 0098. Mate in 2 moves @ https://gbud.in/g8hgth2

Figure 2: Solve this medium chess puzzle online with solution @ https://gbud.in/g8hgth2

#### Solution 1

**Initial board position** This is the initial board position of medium chess puzzle 0098.

Figure 3: Initial board position of medium chess puzzle 0098