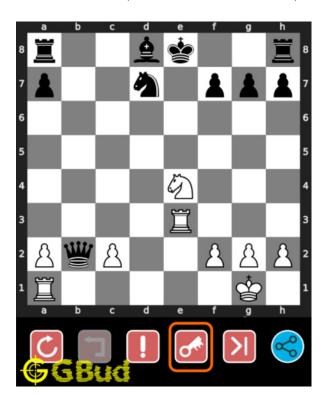

#### How to view the solution to medium chess puzzle 0098

To view the solution to this puzzle, follow the steps given below

- 1. Go to the puzzle page
- 2. Click the solution button (Key as shown below) to view the solution

Figure 12: Click the solution button to view solutions @ https://gbud.in/g8hgth2