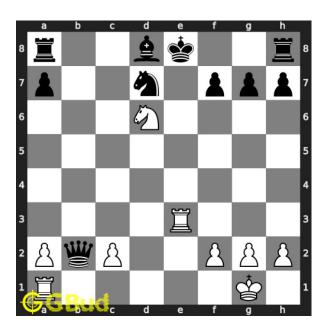

#### Move 3 Move by black

Figure 6: Kf8

opponent's king moves to f8 as this is the only free square available