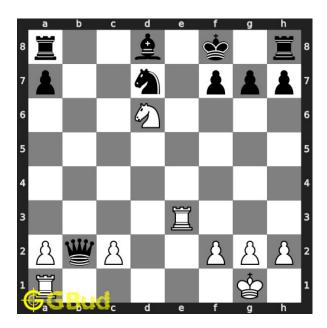

#### Medium chess puzzle 0098

Figure 1: Solve this medium chess puzzle 0098. Mate in 2 moves @ https://gbud.in/g8hgth2

Figure 2: Solve this medium chess puzzle online with solution @ https://gbud.in/g8hgth2

#### Solution 1

**Initial board position** This is the initial board position of medium chess puzzle 0098.

Figure 3: Initial board position of medium chess puzzle 0098